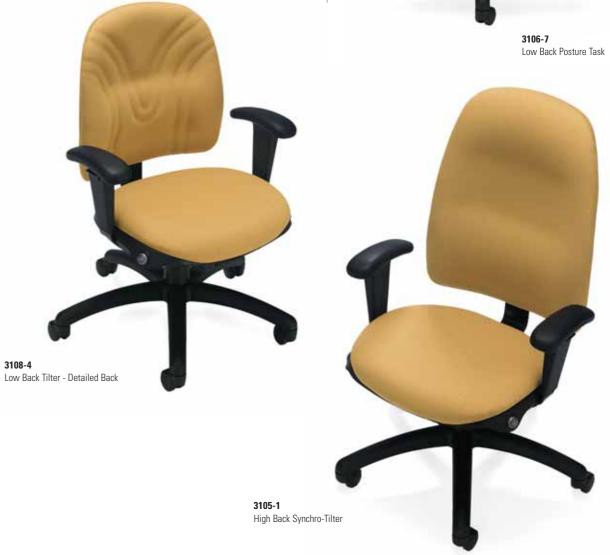

### ergonomic requirement.

Granada's exceptional seating line includes push button operation. A technology that allows you to control the adjustment of your chair with the push of a button. Button controls are user friendly, conveniently located and easy to reach. This makes users more likely to adjust their chairs and takes ergonomics to the next level.

Push button models are available in Synchro-Tilter, Tilter, Task and Posture Task models with plain or detailed backs.